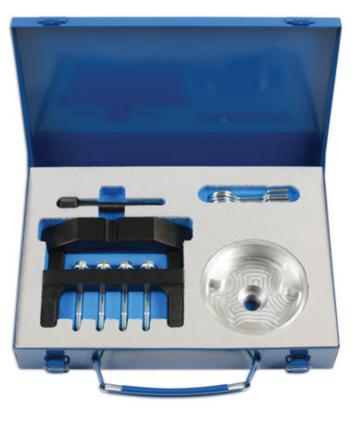

## **Engine Timing Kit - for Audi 4.0L TFSI Petrol**

Engine timing tool kit specifically designed for the Audi 4.0L TFSI petrol engines to lock the engines in their timed position so the camshaft drive chain can be safely removed and replaced or the engine timing checked.

## **Additional Information**

- Applications: Audi A8, RS6, RS7, S6, S7 and S8 fitted with V8 4.0lt TFSI petrol engines.
- Engine codes include: CEUA, CEUC, CGTA, CRDB, CTFA, CTGA, CTGE, CWUB, CWUC & DDTA.
- Equivalent to OEM T40264/1/2/3, T40269 & T40071.
- · For crankshaft turning tool, please see Laser Part No. 7559.
- · Made in Sheffield.