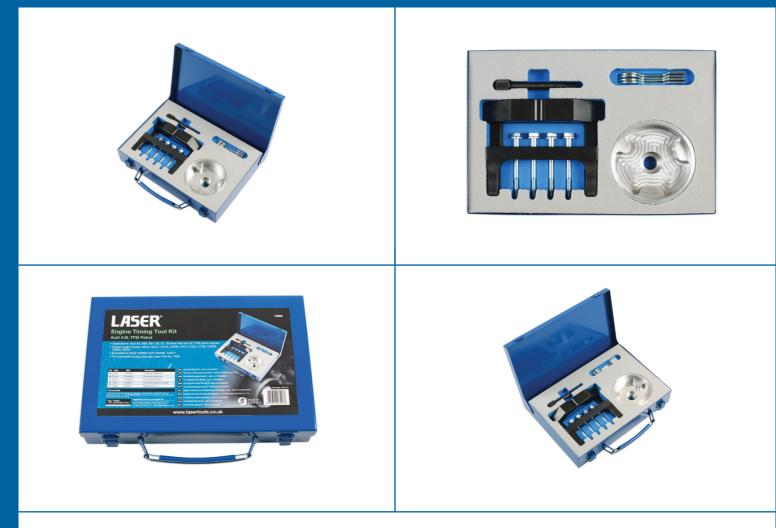

## **Engine Timing Kit - for Audi 4.0L TFSI Petrol**

Engine timing tool kit specifically designed for the Audi 4.0L TFSI petrol engines to lock the engines in their timed position so the camshaft drive chain can be safely removed and replaced or the engine timing checked.

## **Additional Information**

- Applications: Audi A8, RS6, RS7, S6, S7 and S8 fitted with V8 4.0lt TFSI petrol engines.
- Engine codes include: CEUA, CEUC, CGTA, CRDB, CTFA, CTGA, CTGE, CWUB, CWUC & DDTA.
- Equivalent to OEM T40264/1/2/3, T40269 & T40071.
- · For crankshaft turning tool, please see Laser Part No. 7559.
- · Made in Sheffield.